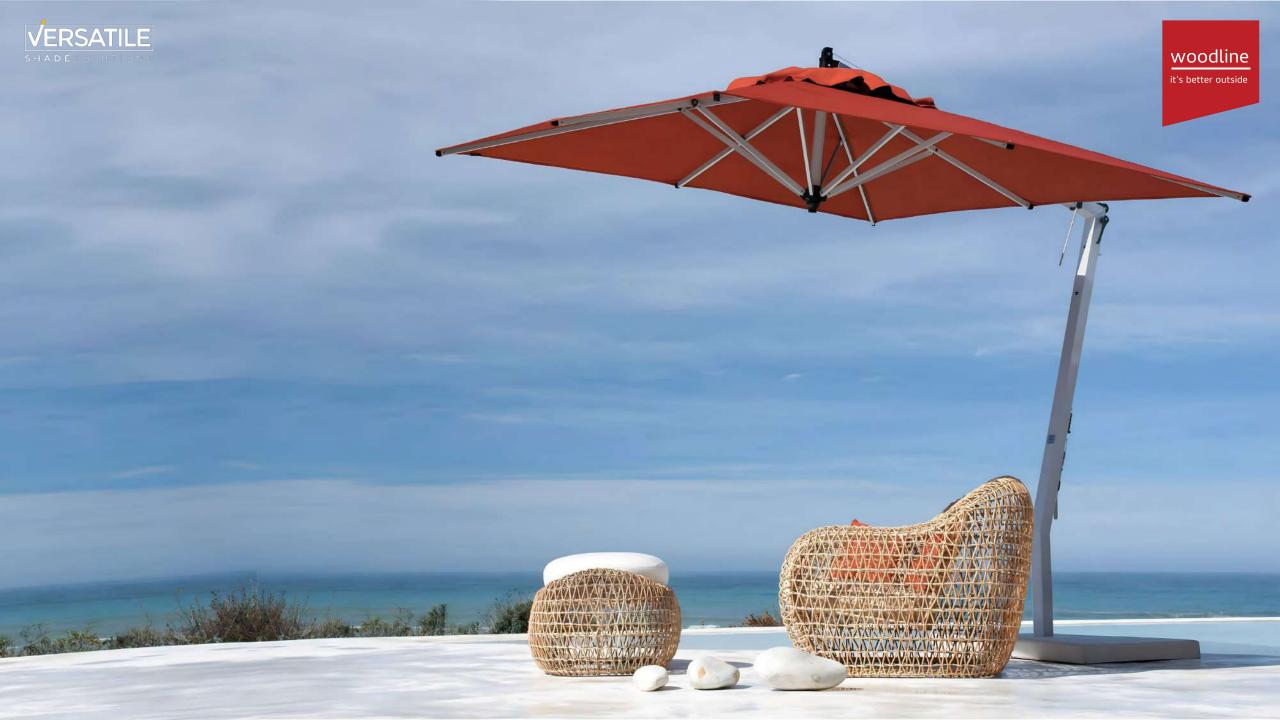

Viroumbrella is a tropical outdoor umbrella with a synthetic thatch umbrella cover that won't remold, rot, or shed, and 100% recyclable.

Woodline is a leading producer of private label parasols for many of the top retail brands specializing in parasols and outdoor furniture in Europe and the US