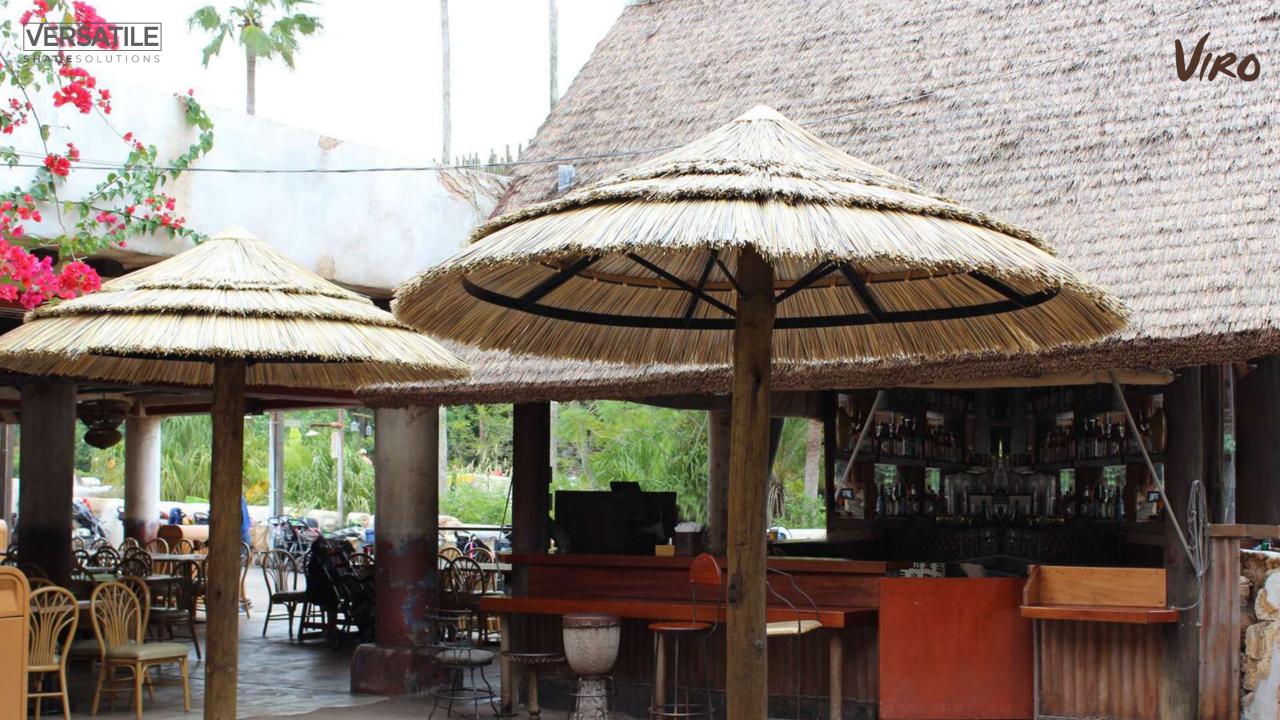

Viroumbrella is a tropical outdoor umbrella with a synthetic thatch umbrella cover that won't remold, rot, or shed, and 100% recyclable.

Woodline is a leading producer of private label parasols for many of the top retail brands specializing in parasols and outdoor furniture in Europe and the US