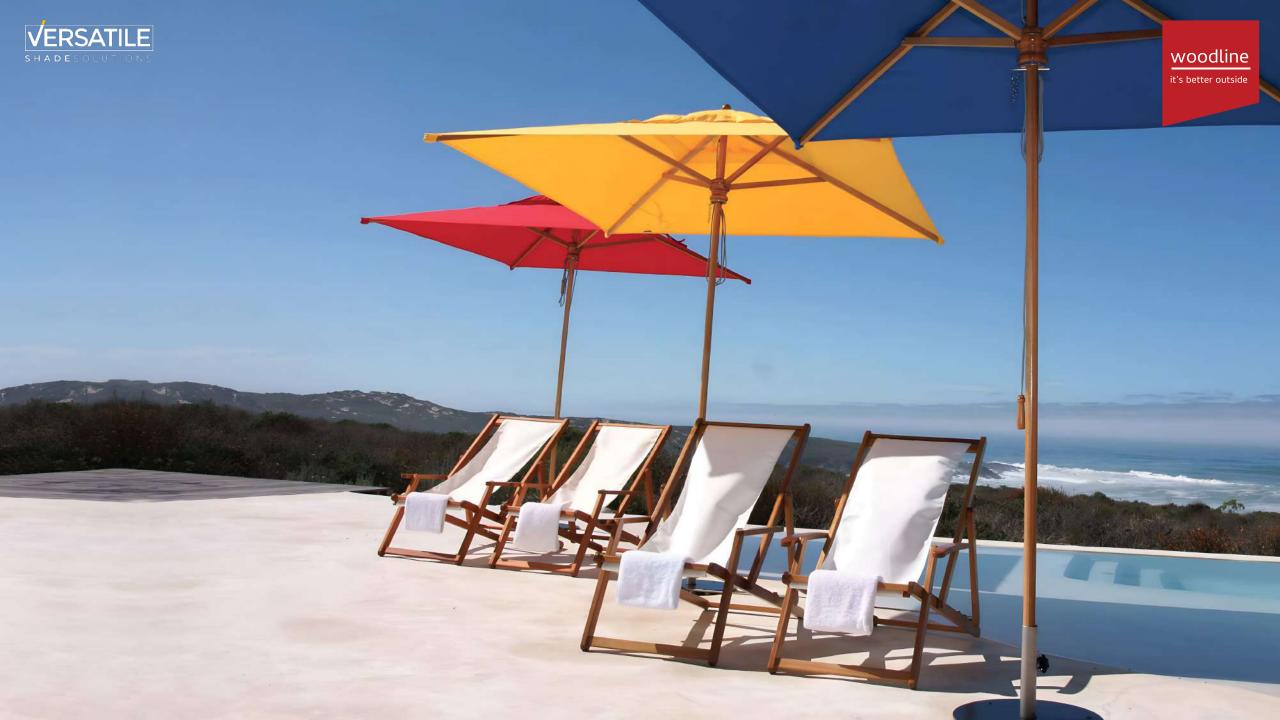

Viroumbrella is a tropical outdoor umbrella with a synthetic thatch umbrella cover that won't remold, rot, or shed, and 100% recyclable.

Woodline is a leading producer of private label parasols for many of the top retail brands specializing in parasols and outdoor furniture in Europe and the US