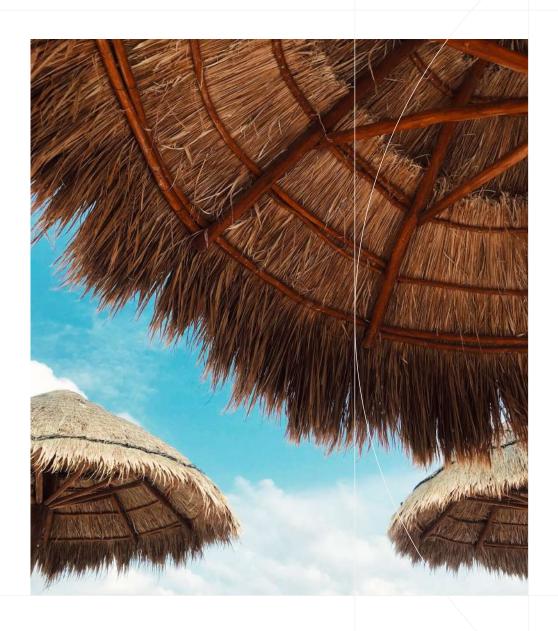

Viroumbrella is a tropical outdoor umbrella with a synthetic thatch umbrella cover that won't remold, rot, or shed, and 100% recyclable.

Woodline is a leading producer of private label parasols for many of the top retail brands specializing in parasols and outdoor furniture in Europe and the US