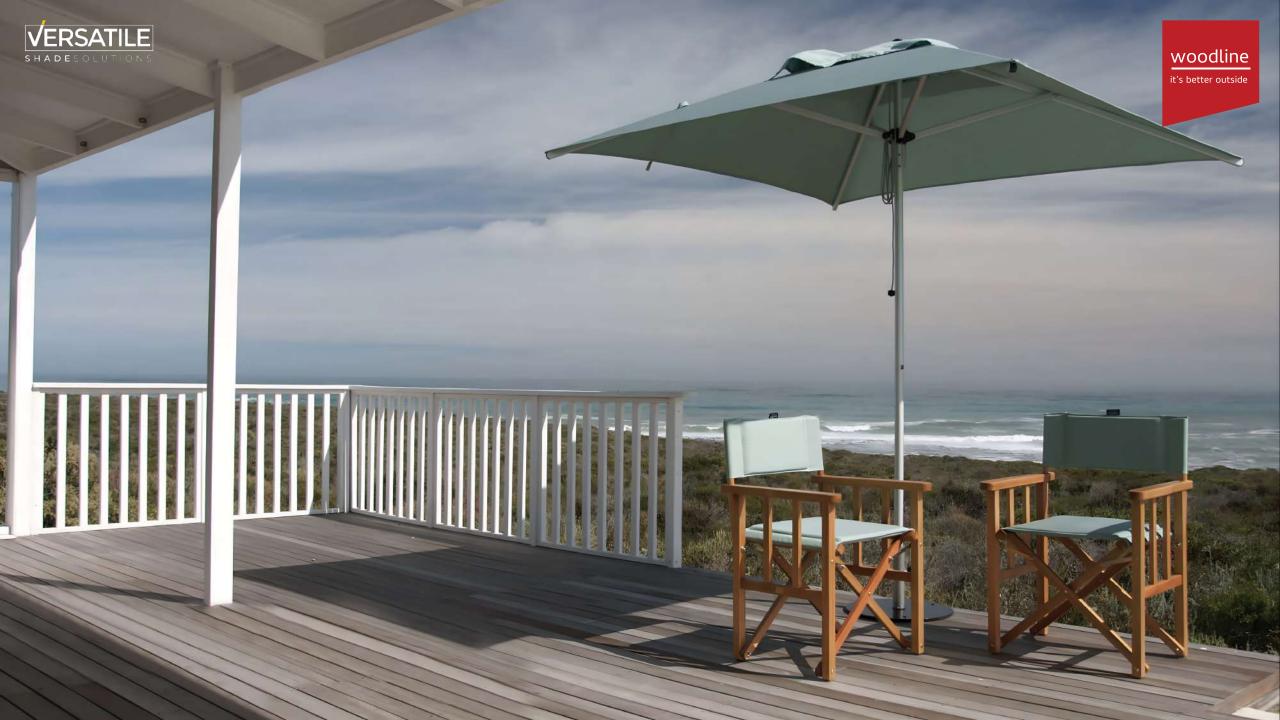

Viroumbrella is a tropical outdoor umbrella with a synthetic thatch umbrella cover that won't remold, rot, or shed, and 100% recyclable.

Woodline is a leading producer of private label parasols for many of the top retail brands specializing in parasols and outdoor furniture in Europe and the US