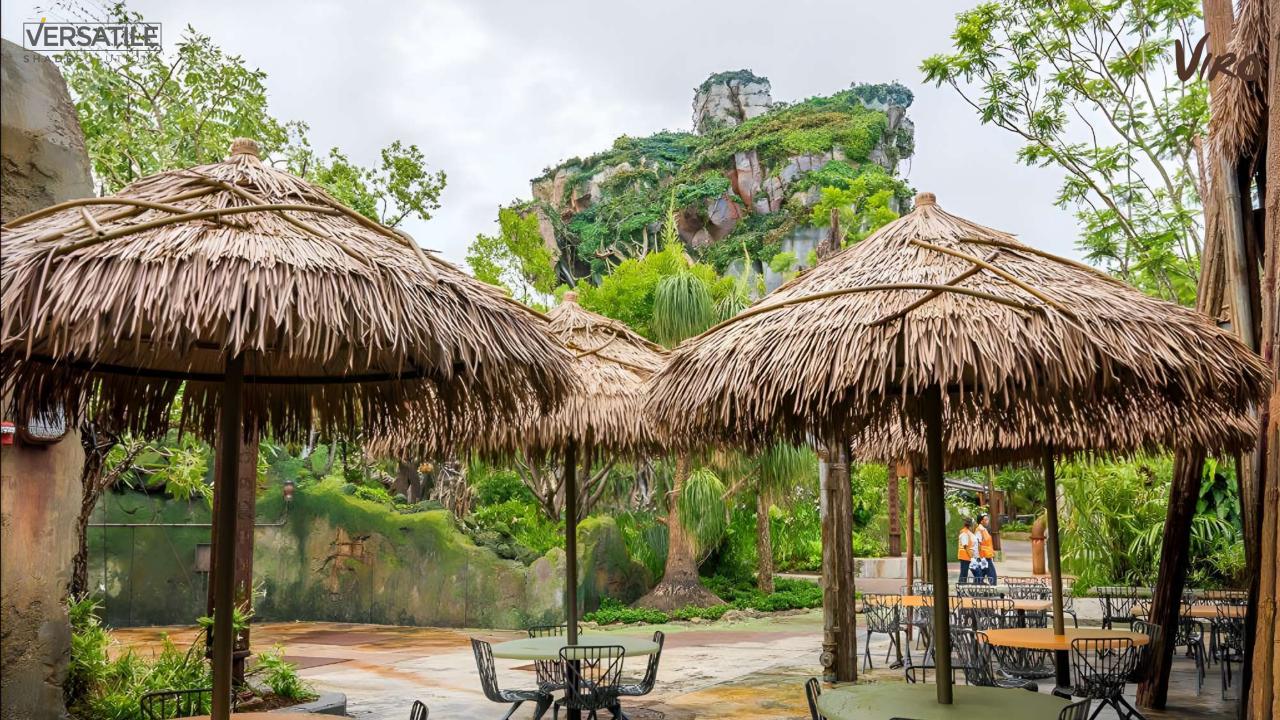

Viroumbrella is a tropical outdoor umbrella with a synthetic thatch umbrella cover that won't remold, rot, or shed, and 100% recyclable.

Woodline is a leading producer of private label parasols for many of the top retail brands specializing in parasols and outdoor furniture in Europe and the US