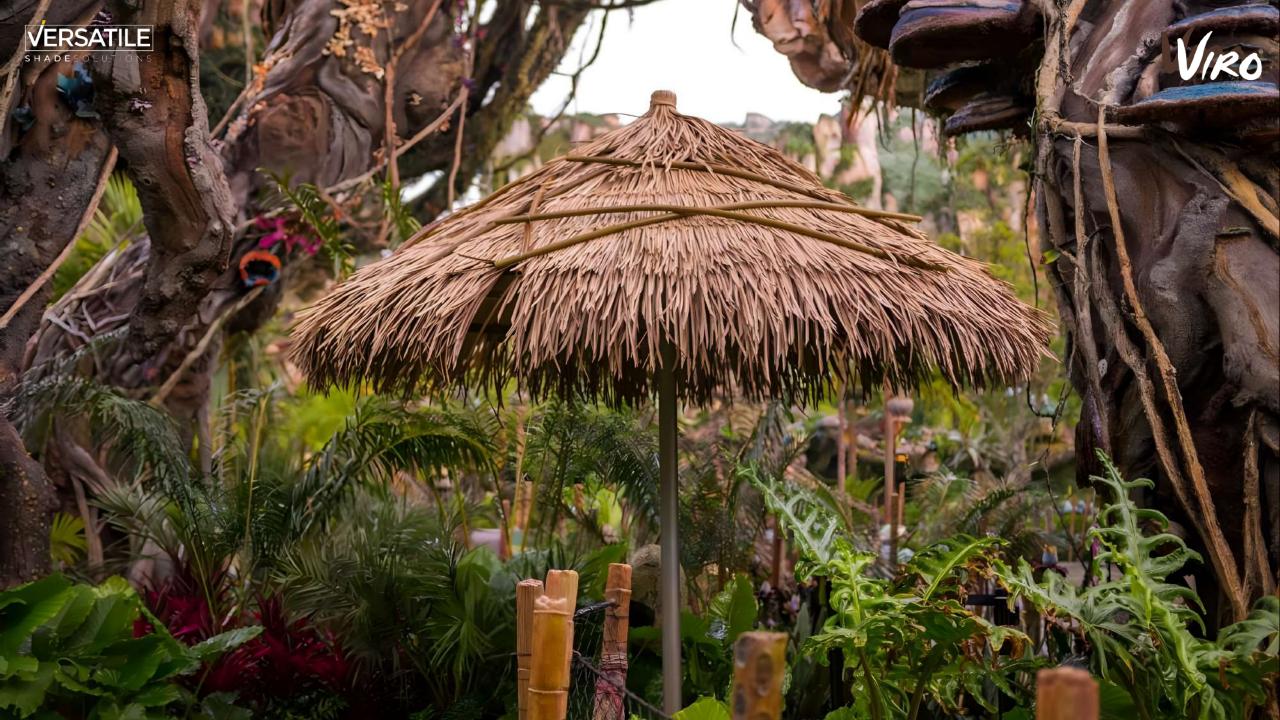

Viroumbrella is a tropical outdoor umbrella with a synthetic thatch umbrella cover that won't remold, rot, or shed, and 100% recyclable.

Woodline is a leading producer of private label parasols for many of the top retail brands specializing in parasols and outdoor furniture in Europe and the US