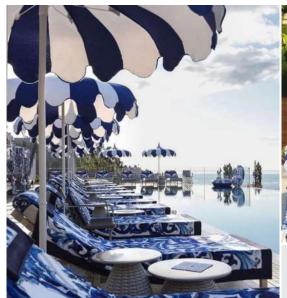

#### Beach Umbrellas

Crema Outdoor furnishes the most exclusive bath establishments with folding, windproof umbrellas of different sizes shapes and sizes, resistant to salt and UV rays.

PROFESSIONAL, designed to last over time

**ALUMINUM** and zincplated and varnished STEEL suitable to saline environments

Solution Dyed ACRYLIC FABRIC for colour retention e UV resistance

**TEAR-PROOF STUDS** patented by Cream for strong winds

**CUSTOMIZED PRINT** on project with creative restyling