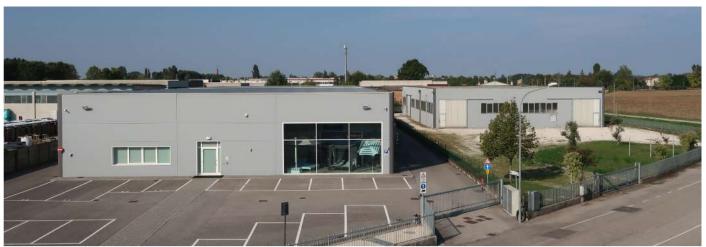

#### Contacts

Crema Outdoor is located in Montagnana, a small town outside Padua, in the North-East of Italy. Known as one Italy's most beautiful villages, it has been the setting for our business and family since the early beginnings.

Our facility is located in the industrial district, where the major industrial and entrepreneurial businesses are. Its proximity to the A31 highway exit makes it easily reachable and facilitates the connection with the cities of Venice, Bologna and Verona.