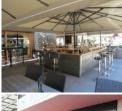

#### Restaurant & Café Umbrellas

Crema Outdoor designed a line of giant umbrellas for dehors, terraces, hotel gardens, hotel restaurants and catering: professional solutions for furnishing large spaces.

designed for the HO.RE.CA.

**CUSTOMIZATION** of shapes, sizes and colours on project

integrated dual-white LED **LIGHTING** system with radio control

integrated **HEATING** system with **INFRARED** lamps