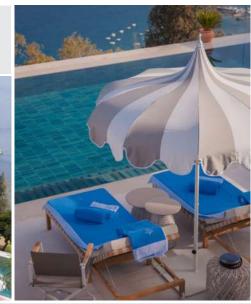

#### Beach Umbrellas

Crema Outdoor furnishes the most exclusive bath establishments with folding, windproof umbrellas of different sizes shapes and sizes, resistant to salt and UV rays.

PROFESSIONAL, designed to last over time

#### Outdoor furniture

Crema Outdoor produces a line of garden furniture in perfect harmony with the variety of its umbrellas: aluminium sunbeds, chairs and outdoor tables designed for commercial use.

COMPLEMENTARY DESIGN to the umbrellas