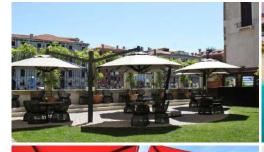

#### Gazebo

Our gazebos, ideal for the beach, by the pool or in a garden, are made of resistant aluminium frame and various components that can be customized according to needs.

gazebos for BEACH and GARDEN with sunshades

CUSTOMIZATION of shapes, sizes and colours on project

COMPONIBLE and easily REMOVABLE

MATERIALS suitable for saline environments as a result of long experience in bathing sector