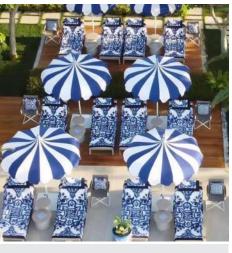

#### Beach Umbrellas

Crema Outdoor furnishes the most exclusive bath establishments with folding, windproof umbrellas of different sizes shapes and sizes, resistant to salt and UV rays.

PROFESSIONAL, designed to last over time

**ALUMINUM** and zincplated and varnished STEEL suitable to saline environments

Solution Dyed ACRYLIC FABRIC for colour retention e UV resistance

**TEAR-PROOF STUDS** patented by Cream for strong winds

**CUSTOMIZED PRINT** on project with creative restyling