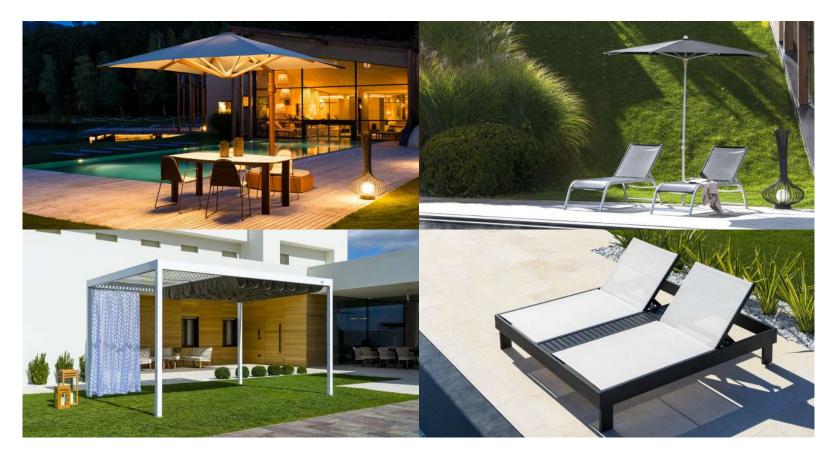

#### Specialized in the construction of parasols for five generations.

Crema Outdoor interprets outdoor furniture as the natural extension of the interior space. Parasol and gazebos are produced in a wide range of furnishings with infinite customizations and accessories designed to give maximum comfort and elegance to each type of environment.

Our products including maxi-umbrellas, beach and pool umbrellas, gazebos and outdoor furniture are created for commercial use and are excellent in the hotel and top-level residential sectors.

#### Gazebo

Our gazebos, ideal for the beach, by the pool or in a garden, are made of resistant aluminium frame and various components that can be customized according to needs.

gazebos for BEACH and GARDEN with sunshades

#### Outdoor furniture

Crema Outdoor produces a line of garden furniture in perfect harmony with the variety of its umbrellas: aluminium sunbeds, chairs and outdoor tables designed for commercial use.

COMPLEMENTARY DESIGN to the umbrellas