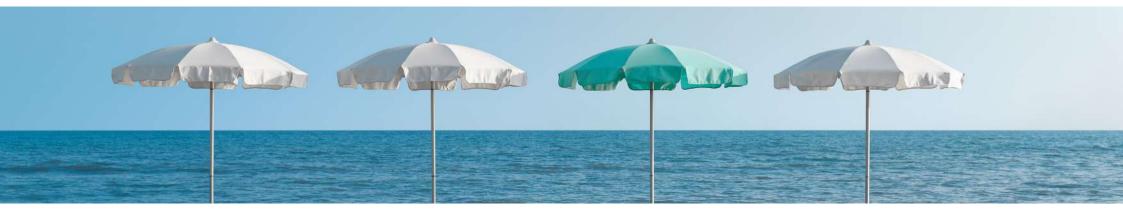

#### Beach Umbrellas

Crema Outdoor furnishes the most exclusive bath establishments with folding, windproof umbrellas of different sizes shapes and sizes, resistant to salt and UV rays.

PROFESSIONAL, designed to last over time

**ALUMINUM** and zincplated and varnished STEEL suitable to saline environments

Solution Dyed ACRYLIC FABRIC for colour retention e UV resistance

**TEAR-PROOF STUDS** patented by Cream for strong winds

**CUSTOMIZED PRINT** on project with creative restyling